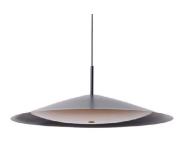

Balcony decking Colour: Silver Gum Finish: Plastic composite

Twin dining room pendant Nau Broad Large Pendant Finish: Powdercoat with brass centre fitting

OPTIONAL UPGRADE

Please note that this elevation has been produced prior to detailed design and construction, is indicative and for illustrative purposes only and does not constitute a representation in respect to the size, form, dimensions, measurements, specifications or layout of the unit at all. Furniture and furnishings are not included. Changes may be made to the layouts during development and construction in accordance with the contract of sale, building and or planning requirements and or for compliance with relevant standards or codes. Prospective purchasers must make and rely upon their own enquiries