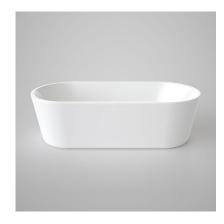

Wall tile Ceramic tile Colour: White Pattern: Vertical brickbond

Powdercoat joinery metalwork Interpon - Textura Colour: Monument

Joinery shelf Stainless steel Finish: Linished

Basin Oval above counter

Freestanding bath Finish: White