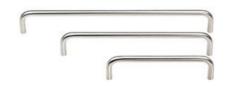

Towel Rail Madinoz Stainless Steel Finish: Satin

Shower Set Phoenix Vivid Slimline Twin Shower Finish: Brushed Nickel

Shower and bath mixer Phoenix Vivid Slimline wall Mixer Finish: Brushed Nickel

Shower Shelf Phoenix Vivid Slimline metal shelf Finish: Brushed Nickel