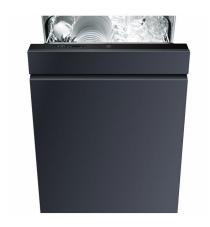

Cooktop V-Zug 90cm Induction Finish: Black

Warming Drawer V-Zug 14.4cm H Colour: Black glass

Integrated Rangehood V-Zug 86cm Cooktop

Integrated Dishwasher V-Zug 60cm Finish: front panel to match joinery

Integrated Fridge/Freezer Fisher & Payke French Door Finish: front panel to match joinery

#### **APPLIANCES**

V-Zug induction cooktop, electric oven combi steam oven/microwave and rangehood

V-Zug Integrated Dishwasher

Fully integrated Fisher & Paykel french door fridge with ice-maker