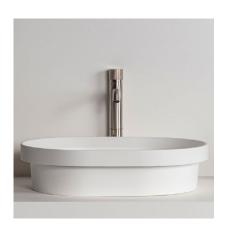

Floor and selected wall tiles Ash Grey Granite Finish: Exfoliated

Ceiling Painted plasterboard Colour: Natrual White Finish: Flat ceiling

Mirror Clear mirror storage cabinets

Vanity Hi-Macs acrylic solid surface Colour: Suede

Wall tile Ceramic tile Colour: White Pattern: Vertical brickbond

Powdercoat joinery metalwork Interpon - Textura Colour: Monument

Joinery shelf Stainless steel Finish: Linished

Basin Oval above counter

Freestanding bath Finish: White