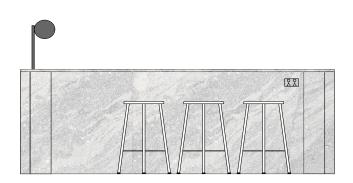

Balcony decking Colour: Silver Gum Finish: Plastic composite

Twin dining room pendant Nau Broad Large Pendant Finish: Powdercoat with brass centre fitting

OPTIONAL UPGRADE

Please note that this elevation has been produced prior to detailed design and construction, is indicative and for illustrative purposes only and does not constitute a representation in respect to the size, form, dimensions, measurements, specifications or layout of the unit at all. Furniture and furnishings are not included. Changes may be made to the layouts during development and construction in accordance with the contract of sale, building and or planning requirements and or for compliance with relevant standards or codes. Prospective purchasers must make and rely upon their own enquiries