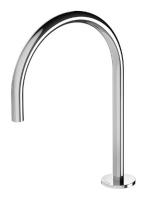

Vanity Basin Spout Phoenix Vivid Slimline Hob Mount Finish: Brushed Nickel \*correct finish not shown in image.

Vanity Basin Mixer Phoenix Vivid Slimline Hob Mount Finish: Brushed Nickel \*correct finish not shown in image.

Bath Spout Phoenix Vivid Slimline Wall Outlet Finish: Brushed Nickel

Toilet Back to wall suite Finish: White

Toilet roll holder Madinoz Finish: Black plastic and chrome

OTTER PLACE BY MILIEU 12