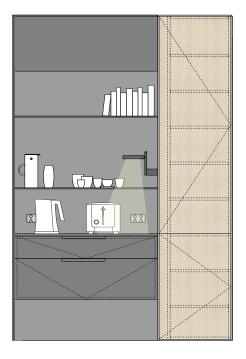

Sink Mixer Phoenix Vivid Slimline Hob Mixer Finish: Brushed Nickel \*correct finish not shown in image.

Double GPO with USB ZETR double outlet black faceplate For visible kitchen GPO's

Wireless Charger Belkin Wireless Charging Spot Recessed in Appliance Nook

Zip tap Hydrotap G5BCS Elite Plus Finish: Matte black

Underbench wine fridge Vintec Finish: Black

OPTIONAL UPGRADE

OPTIONAL UPGRADE

GENERAL LIVING 07

Timber floorings Engineered timber board Colour: Sesame