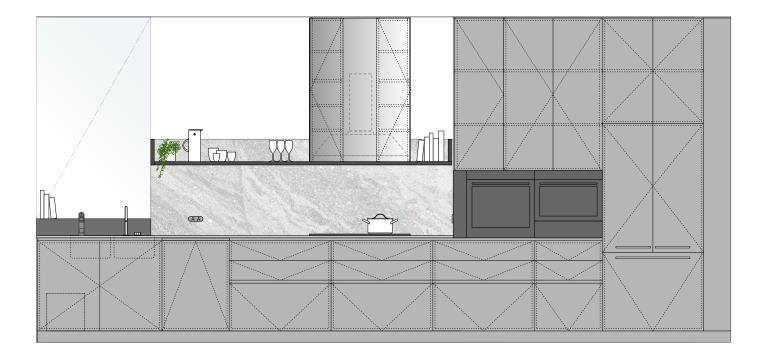

Benchtop & splashback Granite Colour: Silver cloud Finish: Leathered

Joinery panels Timber board Colour: Klute paint finish on timber veneer

Joinery kitchen feature shelf Solid timber Colour: Dark charcoal Finished: Stained

Joinery appliance nook Furniture linoleum benchtop Colour: Charcoal

Joinery overhead panels Stainless steel Finish: Linished

Joinery metalwork Powdercoated metal Colour: Interpon Monument

Timber floorings Engineered Timber Colour: Sesame

Walls Painted plasterboard Colour: Natural White

Ceiling
Exposed concrete
Finish: Natural with variation, markings
and patches anticipated.

Oven V-Zug 60cm Colour: Black glass

Combi Steam Oven V-Zug 60cm Colour: Black glass

Cooktop V-Zug 90cm Induction Finish: Black

Warming Drawer V-Zug 14.4cm H Colour: Black glass

Integrated Rangehood V-Zug 86cm Cooktop

Integrated Dishwasher V-Zug 60cm Finish: front panel to match joinery

Integrated Fridge/Freezer Fisher & Payke French Door Finish: front panel to match joinery

Joinery handle Stainless steel handles Finish: Satin

Integrated Bins Pull out waste bin Finish: front panel to match joinery

Sink Mixer Phoenix Vivid Slimline Hob Sink Outlet Finish: Brushed Nickel

Undermount Sink Double bowl Finish: Stainless steel

Sink Mixer Phoenix Vivid Slimline Hob Mixer Finish: Brushed Nickel \*correct finish not shown in image.

Double GPO with USB ZETR double outlet black faceplate For visible kitchen GPO's

Wireless Charger Belkin Wireless Charging Spot Recessed in Appliance Nook

Zip tap Hydrotap G5BCS Elite Plus Finish: Matte black

Underbench wine fridge Vintec Finish: Black

OPTIONAL UPGRADE

OPTIONAL UPGRADE

GENERAL LIVING 07

Timber floorings Engineered timber board Colour: Sesame