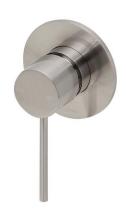

Vanity Basin Spout Phoenix Vivid Slimline Hob Mount Finish: Brushed Nickel \*correct finish not shown in image.

Vanity Basin Mixer Phoenix Vivid Slimline Hob Mount Finish: Brushed Nickel \*correct finish not shown in image.