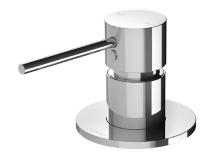

Bath Spout Phoenix Vivid Slimline Wall Outlet Finish: Brushed Nickel

Toilet Back to wall suite Finish: White

Toilet roll holder Madinoz Finish: Black plastic and chrome

OTTER PLACE BY MILIEU 12