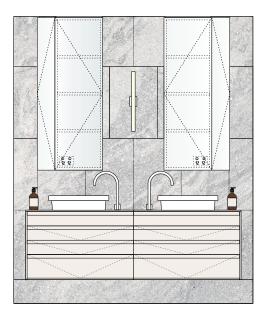

Floor and selected wall tiles Ash Grey Granite Finish: Exfoliated

Ceiling Painted plasterboard Colour: Natrual White Finish: Flat ceiling

Mirror Clear mirror storage cabinets

Vanity Hi-Macs acrylic solid surface Colour: Suede

Wall tile Ceramic tile Colour: White Pattern: Vertical brickbond

Powdercoat joinery metalwork Interpon - Textura Colour: Monument

Joinery shelf Stainless steel Finish: Linished

Basin Oval above counter

Freestanding bath Finish: White

Vanity Basin Spout Phoenix Vivid Slimline Hob Mount Finish: Brushed Nickel \*correct finish not shown in image.

Vanity Basin Mixer Phoenix Vivid Slimline Hob Mount Finish: Brushed Nickel \*correct finish not shown in image.

Towel Rail Madinoz Stainless Steel Finish: Satin

Shower Set Phoenix Vivid Slimline Twin Shower Finish: Brushed Nickel

Shower and bath mixer Phoenix Vivid Slimline wall Mixer Finish: Brushed Nickel

Shower Shelf Phoenix Vivid Slimline metal shelf Finish: Brushed Nickel

Bath Spout Phoenix Vivid Slimline Wall Outlet Finish: Brushed Nickel

Toilet Back to wall suite Finish: White

Toilet roll holder Madinoz Finish: Black plastic and chrome

OTTER PLACE BY MILIEU 12