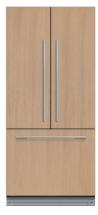

Cooktop V-Zug 90cm Induction Finish: Black

Warming Drawer V-Zug 14.4cm H Colour: Black glass

Integrated Rangehood V-Zug 86cm Cooktop

Integrated Dishwasher V-Zug 60cm Finish: front panel to match joinery

Integrated Fridge/Freezer Fisher & Payke French Door Finish: front panel to match joinery

#### **APPLIANCES**

V-Zug induction cooktop, electric oven combi steam oven/microwave and rangehood

V-Zug Integrated Dishwasher

Fully integrated Fisher & Paykel french door fridge with ice-maker