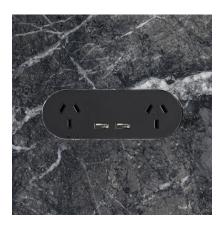

Sink Mixer Phoenix Vivid Slimline Hob Mixer Finish: Brushed Nickel \*correct finish not shown in image.

Double GPO with USB ZETR double outlet black faceplate For visible kitchen GPO's

Wireless Charger Belkin Wireless Charging Spot Recessed in Appliance Nook